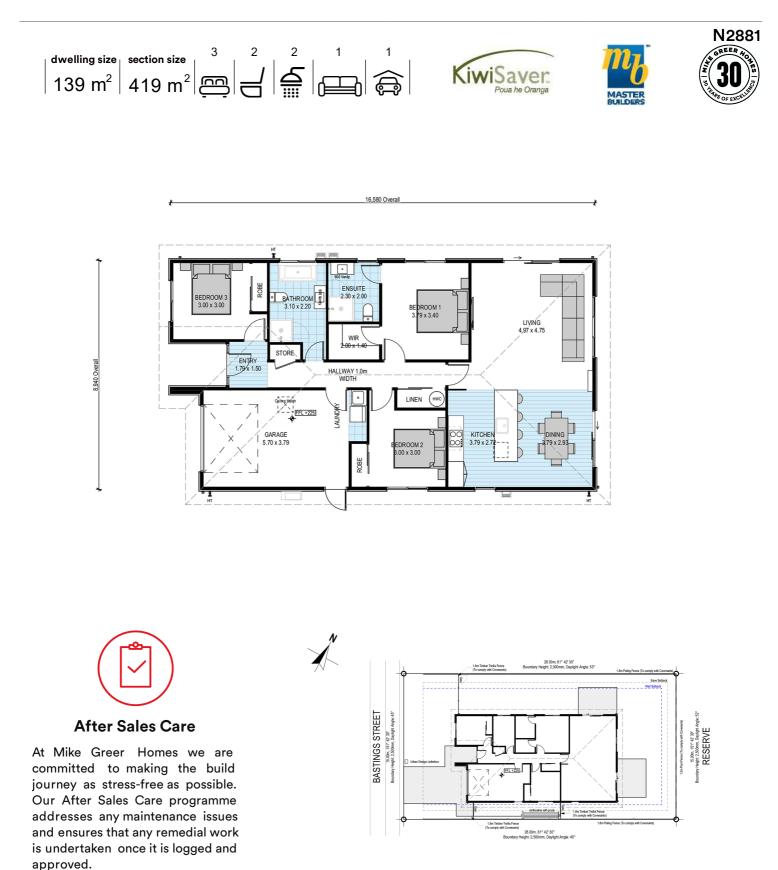

# for sale

This stylish home combines a practical floor plan with attention to detail to maximise functionality and lifestyle. The three double bedrooms are complemented by a family bathroom and ensuite, as well as a spacious open plan kitchen, dining and living area. This well-appointed North facing living area opens out onto the landscaped section and outdoor entertaining area. An internal access single garage completes the package.