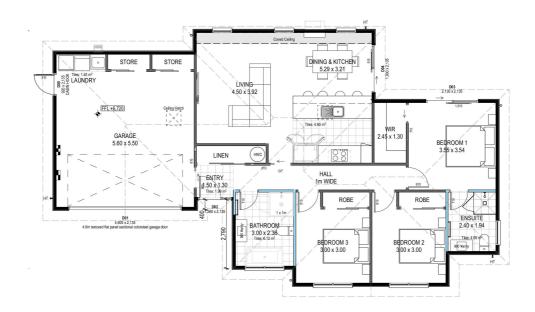

# for sale

This three double bedroom, double garage home has been designed to maximise space and sun. The open plan living, dining and kitchen area forms the centre of the home and offers great indoor/outdoor flow. The well-appointed family bathroom and ensuite both feature quality fixtures and fittings that complement the spacious bedroom and living areas. Landscaping Included.

dwelling size section size  $143 \text{ m}^2$   $467 \text{ m}^2$ 